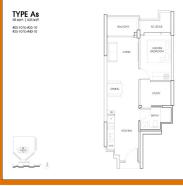

# **RESIDENTIAL - CONDOMINIUM** 624SQFT (58SQM) / CALL FOR PRICE!

1 - Bedroom + Study

# 2, JURONG EAST CENTRAL 1, BOON LAY, JURONG, **TUAS, SINGAPORE 609731**

■ LISTING ID: SGLD13316938 ■ TENURE: **LEASEHOLD 99** 

TITLE: N/A

■ SIZE BUILT-UP: 624SQFT (58SQM) 1.920AC (0.777HA) ■ SITE AREA:

■ NO. OF FLOORS: 40 ■ FLOOR/LEVEL: N/A - N/A ■ BED ROOMS: 1+1 **■ BATH ROOMS:** 

**MAIDS ROOMS:** N/A ■ PARKING SPACES: REGULAR **LAYOUT TYPE:** 

**■ FACING: ■ VIEWING:** OTHER

■ SELLING PRICE: FOR PRICE!

**■ COMPLETION YEAR:** 

**■ CONDITION: ORIGINAL CONDITION ■ FURNISHING:** PARTIALLY FURNISHED